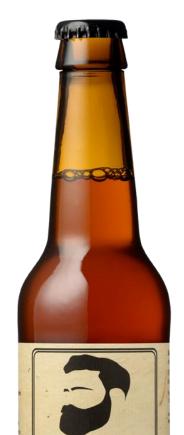

## LA BARBE AMBER

Fabien Castaing Creation's

Organic draft Beer on Lees

FR-BIO-01

Fine and light foam, Light beige Light amber color cloudy

Intense with floral malty aromas that emerge followed by notes of spices with a very light caramel touch

A discreet bubble which lets the malty character of this beer increase. The balance of bitterness on the finish calls for the second sip

Tasting beer to accompany a sweet and savory roast chicken, chocolate, caramelized dessert...

Wheat<sup>(\*)</sup> and Barley<sup>(\*)</sup>malts, Wheat<sup>(\*)</sup> flakes, hops, sugar<sup>(\*)</sup>, yeast

LA BARBE

AMBRÉE

Bière artisanale Biologique

savoir-faire à la